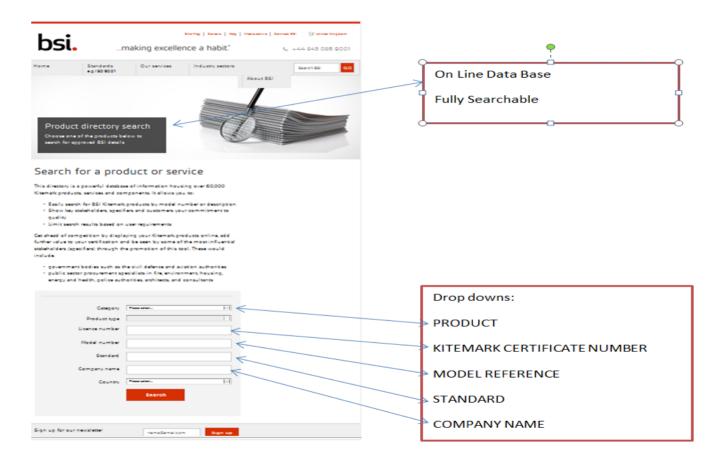

-----------------------------------------------------------------------------------------------------------------------|
|-----------------------------------------|--------------------------|----|------------------------------------------------------------------------------------------------------------------------------------------------------------------------------------------------------------------------------------------------------------------------|

**LOGO/ CERTIFICATION MARK** 





# Civil Defence Categorise approval by product

# **Check the BSI Listing on Civil Defence Website**

- Fire Suppression Products
- Fire Detection Products
- Emergency Lighting







Manufacturers present COC to Civil Defence

#### **Process**

...making excellence a habit.™



#### Online Database







# Where to go for further support?

#### Certification/BSI Kitemark

```
UK team
+44 345 07656 606
```

Certificates of Compliance

Dubai

Abu Dhabi

Qatar

Rihad

www.product.certification@bsigroup.com





...making excellence a habit.™