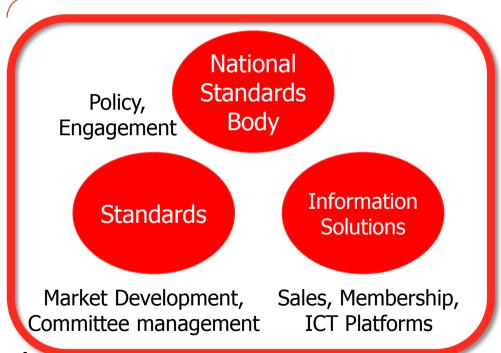

# **BSI** Group

#### Over 100 years expertise shaping global standards to facilitate trade and improve business