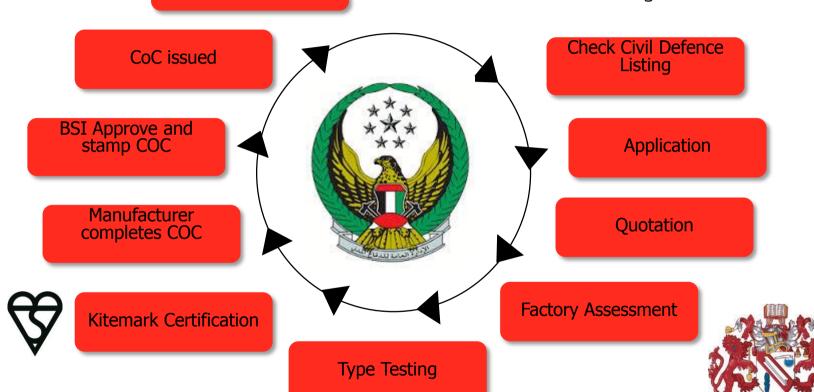

# Civil Defence Categorise approval by product

# **Check the BSI Listing on Civil Defence Website**

- Fire Suppression Products
- Fire Detection Products
- Emergency Lighting

Manufacturers present COC to Civil Defence

#### **Process**

...making excellence a habit.™