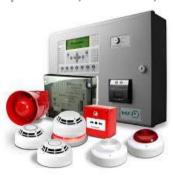

# Fire Detection and Suppression Products

- Products to detect fire in buildings and products designed to extinguish the fires either automatically or manually
- Typical products include fire extinguishers, smoke and heat detectors, alarm panels, hoses, valves and fire blankets